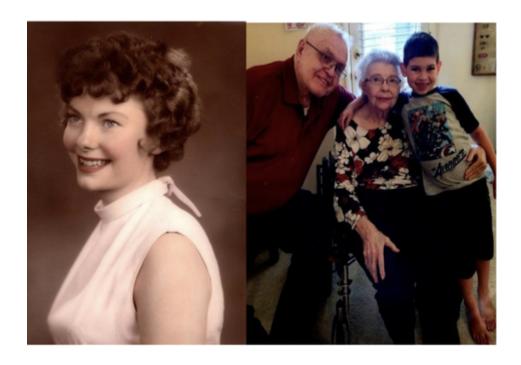

## Barbara Joan Behunin Wimmer

June 30, 1937 ~ July 23, 2022

Barbara Joan Wimmer (Behunin,) age 85, beloved daughter, sister, wife, mother, grandmother and great grandmother passed away at Truewood care center July 23, 2022. She was born on June 30, 1937 in Salt Lake City Utah. When she was 6 years old, she contracted Polio. At age 10, she was the Polio poster child for KSL radio. She was born with the natural talent of singing, but with Polio she didn't pursue it as a profession. She never thought of Polio as a "handicap." She did not like to wear leg braces and would try to walk without crutches. She met her sweetheart husband at Olympus High School and was married in the Salt Lake Temple. She had a wonderful marriage of 66 years. Her husband built a home on the White family farm in the East Millcreek area. She was a wonderful mother to her two children Michael and Shelley. She also raised her grandchild Sara and her great grandchildren T.J. and Jaxson.

She is survived by her son Michael Wimmer (Mary), her granddaughter Sara Haley (Tyson), and her great grandchildren T.J. and Jaxon Haley.

A viewing at 9:30 am, then Indoor services with an open microphone will be held at Larkin Mortuary 1950 E. 10600 S, Sandy Utah. Thursday June 28 starting at 10:00 am, followed by a dedicatory prayer at the Gravesite.